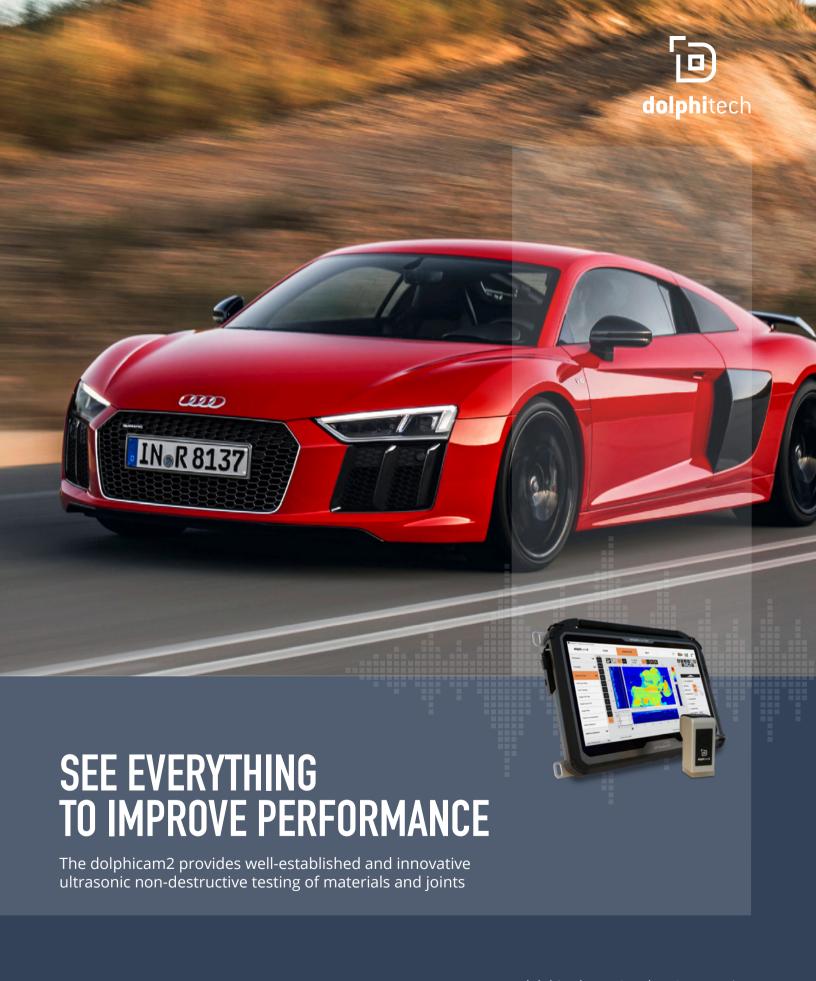

Our flagship product the dolphicam2 is straightforward, quick to deploy and user-friendly system, enabling technicians of all experience levels to generate analysis-ready images of materials in real time for quick decision making.

## Speed, accuracy, and reliability

Our dolphicam2 platform is a leading solution for the rigorous quality requirements of the automotive industry. It allows our customers to make accurate, consistent, detailed NDT a straightforward and cost-effective task.